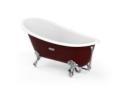

## COMPATIBLE WITH

Oval cast iron bath with grey exterior and anti-slip base

234250..0

Oval cast iron bath with black exterior and anti-slip base

234250..2

Oval cast iron bath with bordeaux exterior and antislip base

234250..3

Oval cast iron bath with blue marine exterior and anti-slip base

234250..4

Oval cast iron bath with white exterior and anti-slip base

234250..7

Oval cast iron bath with copper exterior and anti-slip base