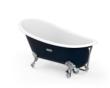

## COMPATIBLE WITH

Oval cast iron bath with grey exterior and anti-slip base

234250..0

Oval cast iron bath with black exterior and anti-slip base

234250..2

Oval cast iron bath with bordeaux exterior and antislip base

234250..3

Oval cast iron bath with blue marine exterior and anti-slip base

234250..4

Oval cast iron bath with white exterior and anti-slip base

234250..7

Oval cast iron bath with copper exterior and anti-slip base