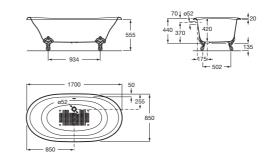

FEATURES

## Eagle's claw: Set of 4 chromed feet

## TECHNICAL DRAWINGS





## COMPATIBLE WITH



Oval cast iron bath with grey exterior and anti-slip base

234250..0



Oval cast iron bath with black exterior and anti-slip base

234250..2



Oval cast iron bath with bordeaux exterior and antislip base

234250..3



Oval cast iron bath with blue marine exterior and anti-slip base

234250..4



Oval cast iron bath with white exterior and anti-slip base

234250..7



Oval cast iron bath with copper exterior and anti-slip base

234250..8



Oval cast iron bath with grey exterior & anti-slip base

233650..0



Oval cast iron bath with white exterior & anti-slip base

233650..7





## INSTALLATION AND USER MANUALS



Installation Handbook