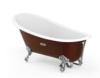

## COMPATIBLE WITH

Oval cast iron bath with grey exterior and anti-slip base

234250..0

Oval cast iron bath with black exterior and anti-slip base

234250..2

Oval cast iron bath with bordeaux exterior and antislip base

234250..3

Oval cast iron bath with blue marine exterior and anti-slip base

234250..4

Oval cast iron bath with white exterior and anti-slip base

234250..7

Oval cast iron bath with copper exterior and anti-slip base