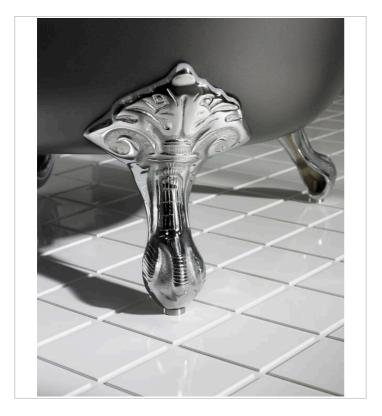

FEATURES

## Eagle's claw: Set of 4 chromed feet

## TECHNICAL DRAWINGS





## COMPATIBLE WITH



Oval cast iron bath with grey exterior and anti-slip base

234250..0



Oval cast iron bath with black exterior and anti-slip base

234250..2



Oval cast iron bath with bordeaux exterior and antislip base

234250..3



Oval cast iron bath with blue marine exterior and anti-slip base

234250..4



Oval cast iron bath with white exterior and anti-slip base

234250..7



Oval cast iron bath with copper exterior and anti-slip base

234250..8



Oval cast iron bath with grey exterior & anti-slip base

233650..0



Oval cast iron bath with white exterior & anti-slip base

233650..7





## INSTALLATION AND USER MANUALS



Installation Handbook